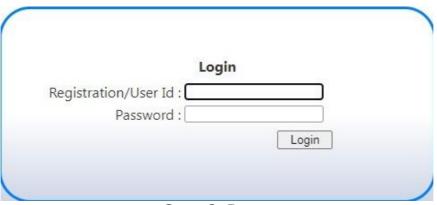

s Cert, Essential Professional Qualification of the cultural quota and Caste.

**Step 1: Candidate Click on the New Registration.** EMP NOTICE ENGLISH HOW TO APPLY Click Here To Login **New Registration EMP NOTICE HINDI** Step 2: Select the post. Click Here To Select Post 01 An artist who plays stringed instruments or wind instruments (such as guitar, sitar, veena, violin, mandolin, flute, saxophone, etc.) 02 Tabla player

**Step 3: Filled the personal information then submit. Personal Information** 



Step 4: Please go to your Email ID/SMS then click on the login.

UserID And Password Sent on Your Register Mobile Number And EMail Address..!! Login

Step 5: Enter Registration/User id & Password

## INSTRUCTION FOR THE CANDIDATES WHO APPLY FOR (CULTURAL QUOTA) ONLINE APPLICATION 2024-25.



|                 |                                                                                                                                                                                                                                                                                                                                                                                                 | Step 6:                                                                    | Payment                                        | process.                         |                                   |                            |       |
|-----------------|-------------------------------------------------------------------------------------------------------------------------------------------