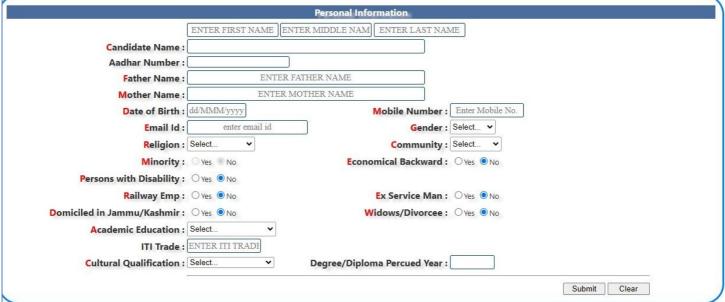

**Step 3: Filled the personal information then submit. Personal Information** 

Step 4: Please go to your Email ID/SMS then click on the login.

UserID And Password Sent on Your Register Mobile Number And EMail Address..!! Login