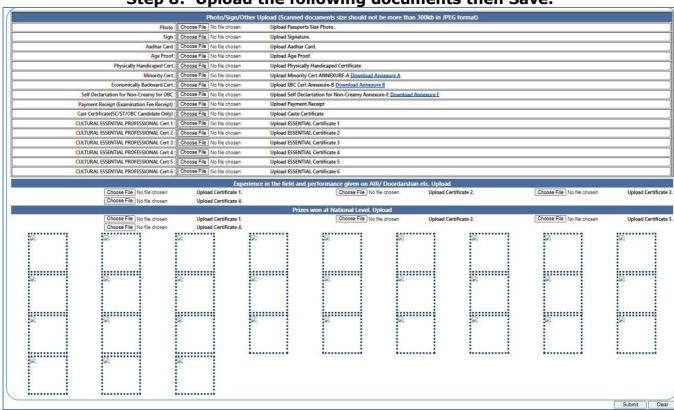

**Step 7: Enter Your Postal Address/Education details.** 

Step 8: Upload the following documents then Save.

Mark of Identification:

ENTER IDENTIFICATION MARK

Step 10: An application in pdf is generated. Please take a printout.