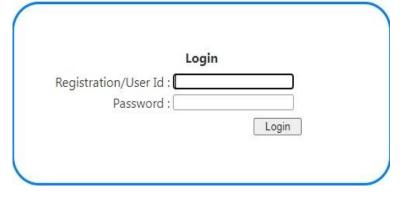

Widows/Divorcee : Oyes O No

Submit Clear

Step 4: Enter Registration/User id & Password

Domiciled in Jammu/Kashmir ; ○ Yes ○ No

Academic Education : Select...

Step 6: Enter Your Postal Address

|                              |                               | inter rour rostar Au    |                                |
|------------------------------|-------------------------------|-------------------------|--------------------------------|
|                              | A                             | Address & Other Details |                                |
| Nearest Railway Station :    | ENTER NEAREST RAILWAY STATION | Ĵ                       |                                |
| Persons with Disability:     | ○ Yes   No  PWD Disabili      | ity: PWD DISABILITY     |                                |
| Ex Service Man :             | ○ Yes ◎ No Deta               | ils : EX SERVICE DETA   | Discontinue Date : dd/MMM/yyyy |
| Minority:                    | ○ Yes ® No Wido               | ow: Oyes No             |                                |
| Railway Emp :                | ○ Yes ◎ No From Da            | ete : dd/MMM/yyyy       |                                |
| Domiciled in Jammu/Kashmir : | ○ Yes ● No                    |                         |                                |
| Address :                    | HOUSE/FLAT/PLOT NO.           | AREA/VILLAGE            |                                |
|                              | LANDMARK                      | POST OFFICE             |                                |
| Pincode :                    | Enter Pincode                 | Country:                | <u> </u>                       |
| State:                       | ~                             | District :              | <b>▼</b>                       |
| Landline Number :            | STD - Enter Landline Numb     |                         |                                |