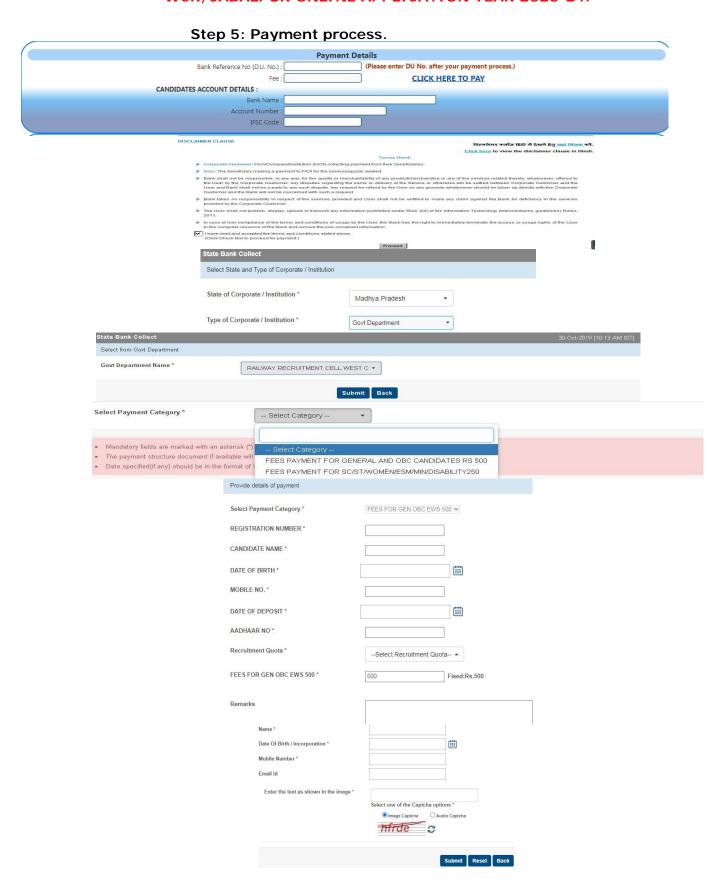

B EMP NOTICE HINDI **Step 2: Select the Group.** CLICK HERE for Scouts & Guides Quota GROUP C (LEVEL-2) GROUP D (LEVEL-1) Step 3: Filled the personal information then submit. **Personal Information** ENTER FIRST NAME ENTER MIDDLE NAM ENTER LAST NAME Candidate Name: Aadhar Number : [ ENTER FATHER NAME Father Name : Mother Name : ENTER MOTHER NAME Date of Birth : dd/MMM/yyyy Mobile Number : Enter Mobile No. Email Id : enter email id Gender : Select... 🕶 Religion : Select... Community : Select... V Minority: Yes No Economical Backward : OYes ONO Persons with Disability : O Yes O No Ex Service Man : OYes ONo Railway Emp: OYes ONo

Widows/Divorcee : Oyes O No

Submit Clear

Step 4: Enter Registration/User id & Password

Domiciled in Jammu/Kashmir ; ○ Yes ○ No

Academic Education : Select...





Step 6: Enter Your Postal Address

|                              |                               | inter rour rostar Au    |                                |
|------------------------------|-------------------------------|-------------------------|--------------------------------|
|                              | A                             | Address & Other Details |                                |
| Nearest Railway Station :    | ENTER NEAREST RAILWAY STATION | Ĵ                       |                                |
| Persons with Disability:     | ○ Yes   No  PWD Disabili      | ity: PWD DISABILITY     |                                |
| Ex Service Man :             | ○ Yes ◎ No Deta               | ils : EX SERVICE DETA   | Discontinue Date : dd/MMM/yyyy |
| Minority: