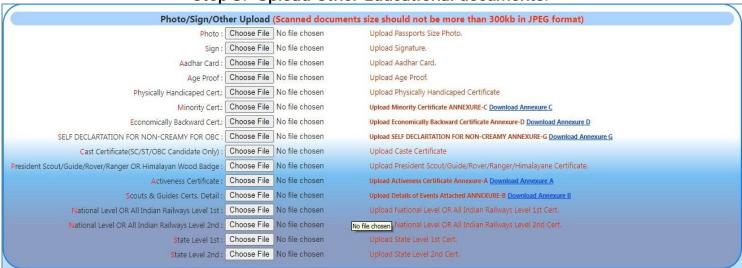

Step 8: Upload Other Educational documents.

Step 9: Upload Scouts & Guides Participation Certificates then submit. Upload Participation/Service rendered in National Events/National Jamboree (Including All Indian Railway Events) Choose File No file chosen Choose File No file chosen Choose File No file chosen Upload A1 Cert. Upload A2 Cert. Upload A3 Cert. Choose File No file chosen Choose File No file chosen Choose File No file chosen Upload A5 Cert. Upload A4 Cert. Upload A6 Cert. Choose File No file chosen Upload A7 Cert. Upload Participation/Service rendered in State Events/Rallies Choose File No file chosen Choose File No file chosen Choose File No file chosen Upload B3 Cert. Choose File No file chosen Upload Specialized Scout/Guides course organized at National/State/All Indian Railways level Choose File No file chosen Choose File No file chosen Choose File No file chosen Upload C3 Cert. Upload C1 Cert. Upload C2 Cert. Choose File No file chosen Choose File No file chosen Upload C4 Cert. Upload C5 Cert. **Upload Participation in District Rallies:** Upload D1 Cert. Choose File No file chosen Choose File No file chosen